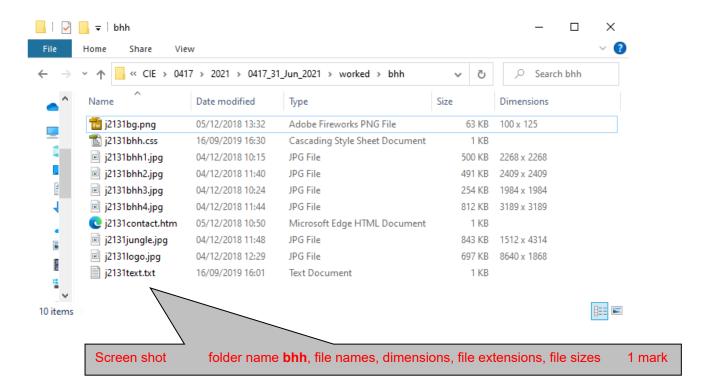

## Cambridge IGCSE (9–1) – Mark Scheme **PUBLISHED**

© UCLES 2021 Page 3 of 11

```
i2131bhh.css - Notepad
                                                                      <u>F</u>ile <u>E</u>dit F<u>o</u>rmat <u>V</u>iew <u>H</u>elp
               { border: 0px solid white;
table
                 border-collapse: separate;
                  border-spacing:20px;
                 min-width: 400px;
                 margin-left:auto;}
               { border: 0px solid white;}
td
h2
                { text-align:center;
                  color:white; }
h3
               { text-align:center;
                  color:white; }
                { color:white;
р
                  text-align: justify;
                  font-size: 12pt; }
body
               { background-color: #212f36;
                  background-image: url('j2131bg.png');
                  background-repeat: no-repeat;
                  background-position: left top;}
               { font-family: "San Francisco", Calibri, sans-serif;}
h1,h2,h3,p
                                                     margin-left:auto;
                                 table
                                                                                                     1 mark
/* A Candidate ZZ999 9999 */
                                 body
                                                     background-color: #212f36;
                                                                                                    1 mark
                                                     background-image: url('j2131bg.png');
                                                                                                    1 mark
                                                     background-repeat: no-repeat;
                                                                                                    1 mark
                                                     background-position: left top;
                                                                                                    1 mark
                                 h1,h2,h3,p
                                                     font-family: San Francisco
                                                                                                    1 mark
                                                     "San Francisco" in speech marks
                                                                                                    1 mark
                                                     ,Calibri
                                                                                                     1 mark
                                                     ,sans-serif
                                                                                                    1 mark
                                                     All using single selector
                                                                                                    1 mark
                                                     text-align:justify;
                                                                                                    1 mark
                                 p
                                                     font-size: 12pt
                                                                                                    1 mark
                                                     Correct css syntax
                                                                                                     1 mark
                                    Candidate details at bottom */
                                                                                                     1 mark
```